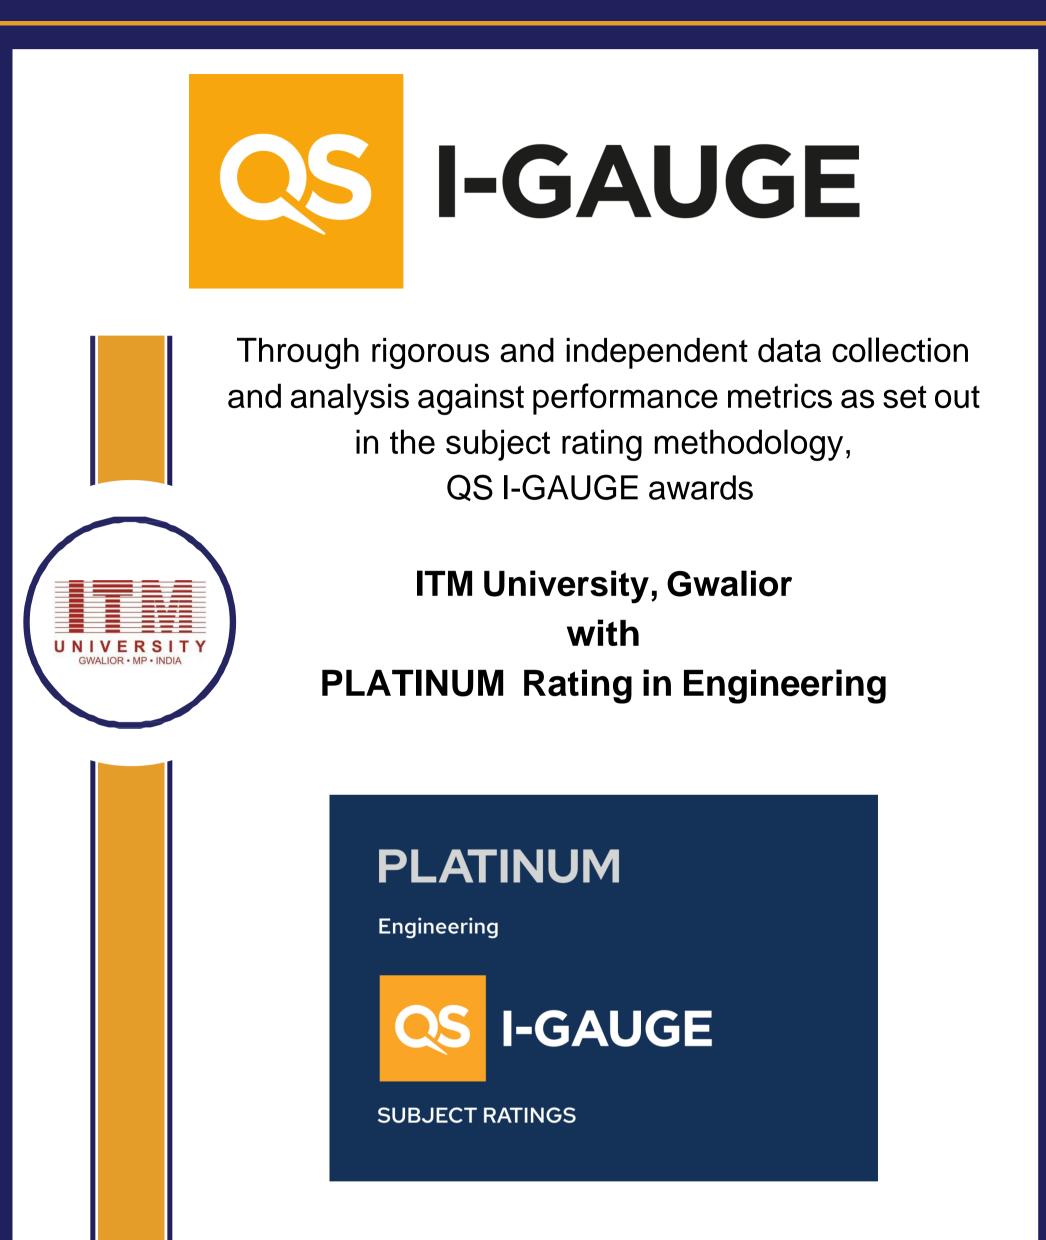

#### Valid Till: 25-04-2025

Date of Issue: 25-04-2023

\*QS I-GAUGE is a nationwide rating system for universities, colleges, and schools in India. It provides academic institutions with a reaction to effectively benchmark their performance with reference to key indicators and further lay down developmental strategies for uppracting their educational services.